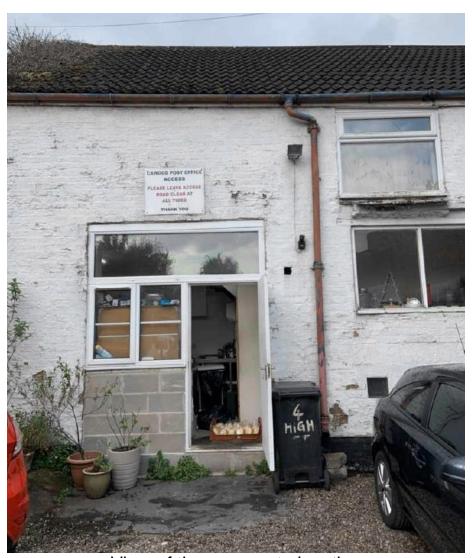

|              |                       |
|                        | YO8 3TH                                                                                                                                       |              |                       |
| RECOMMENDATION:        | APPROVE                                                                                                                                       |              |                       |



Aerial view of the site



Aerial view of the site



View of the west elevation looking north from Thorpe Lane



View of the west elevation looking south from Thorpe Lane



View of the south elevation looking north from Thorpe Lane



View of the rear east elevation