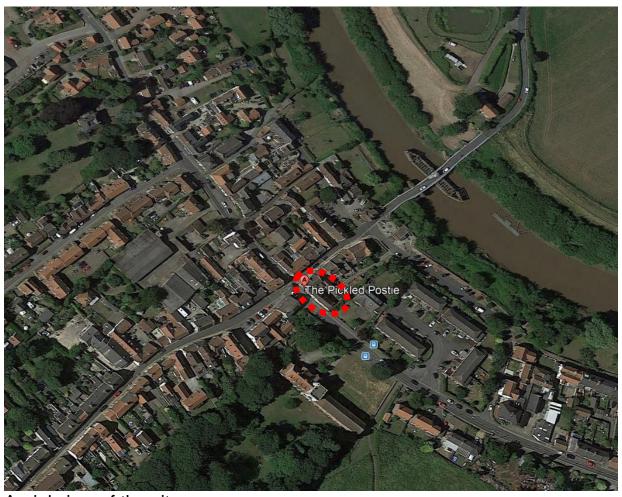

Aerial view of the site

Aerial view of the site

View of the west elevation looking north from Thorpe Lane

View of the west elevation looking south from Thorpe Lane

View of the south elevation looking north from Thorpe Lane