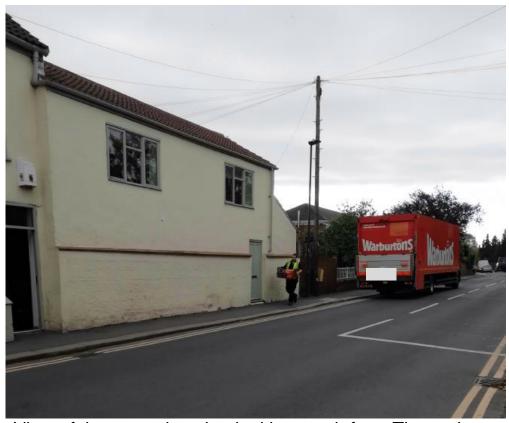

|              |                       |
|                        | North Yorkshire                                                                                                                               |              |                       |
|                        | YO8 3TH                                                                                                                                       |              |                       |
| RECOMMENDATION:        | APPROVE                                                                                                                                       |              |                       |



Aerial view of the site



Aerial view of the site



View of the west elevation looking north from Thorpe Lane



View of the west elevation looking south from Thorpe Lane



View of the south elevation looking north from Thorpe Lane



View of the rear east elevation